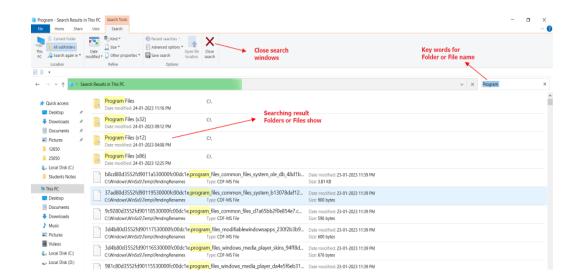

## Student Notes: (Teacher show this instruction to the children or say)

1. First identify folder and the icon.

2. To search for files in File Explorer, open File Explorer and use the search box at the right corner of the address bar.